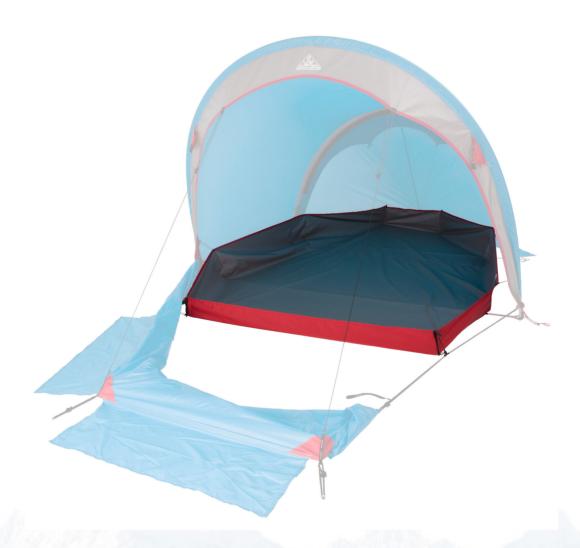

## Second Arrow Groundsheet

Want to add an extra layer of durability to your Second Arrow tent? This groundsheet is made from the same high-tenacity, 8000mm HH waterhead nylon fabric as used in the X series Arrow tents, offering complete waterproof protection in the wettest conditions. Use this groundsheet with your inner, or on its own to transform your Arrow tent into an even lighter shelter for summer. The complete tub means water moving across the ground isn't an issue.